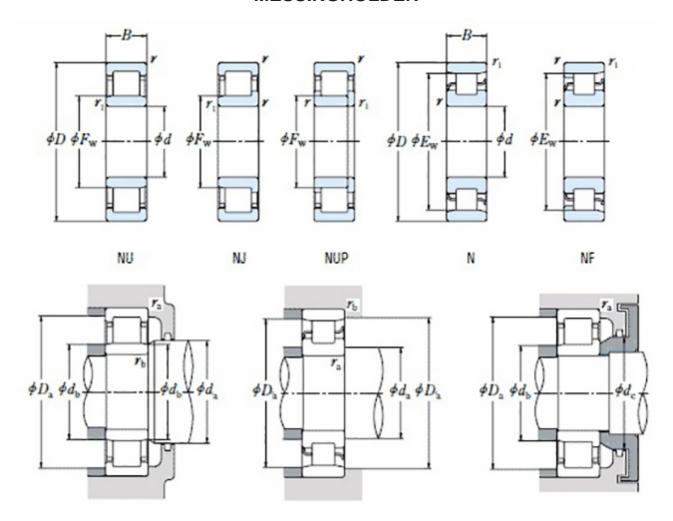

order@nomo.se | +45 44 20 86 00 | https://nomo.dk

## NUP 230 EMA C3-TIMKEN CYLINDRISK RULLELEJE ENRADET MED MESSINGHOLDER



High quality cylindrical roller bearing with machined brass cage from the leading manufacturer TIMKEN. Featuring the TIMKEN EMA design. A premium land-riding cage, unique internal geometries, enhanced surface finishes and a compact design. All this adds up to longer life, improved uptime and reduced maintenance costs.

## **Basic dimensions**

| Inner diameter [d] | 150.00 | mm |
|--------------------|--------|----|
| Width [B]          | 45.00  | mm |
| Outer diameter [D] | 270.00 | mm |

## Other data

Clearance C3
Design NUP