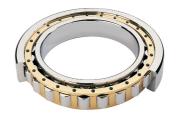

## NUP 230 EMA C3-TIMKEN CYLINDRISK RULLELEJE ENRADET MED MESSINGHOLDER

High quality cylindrical roller bearing with machined brass cage from the leading manufacturer TIMKEN. Featuring the TIMKEN EMA design. A premium land-riding cage, unique internal geometries, enhanced surface finishes and a compact design. All this adds up to longer life, improved uptime and reduced maintenance costs.